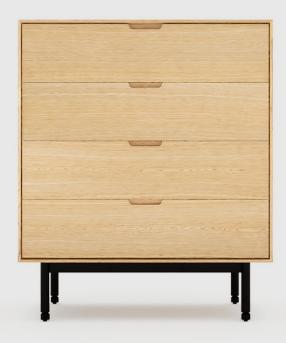

## Munro 4 Drawer Dresser

Walnut

White Oak

We envisioned our new Munro Collection for those who like to keep things simple. Considered proportions along with bespoke details like soft-close drawers and recessed pulls lend to designs that shine – day or night. The Munro 4-Drawer Dresser features plenty of storage space to keep your garments neatly tucked away, creating an organized, uncluttered bedroom retreat. Choose from Walnut or Oak, each with a Zero-VOC, hand-rubbed matte finish, thoughtfully chosen to highlight the unique, organic beauty of the wood grain. Solid wood edge details and solid steel legs mean that these designs are built to last – a good thing because Munro's classic, minimalist ethos will never go out of style.

## Munro 4 Drawer Dresser

- It is normal for solid wood to expand and shrink as a result of variations in environmental humidity. A consistent humidity level of approximately 50% is recommended to prevent cracks and surface splits.
- Main structure is constructed with engineered wood core for strength and stability, surface faced with thick, real wood Oak or Walnut Veneer.
- · Soft close drawers feature recessed finger pulls and solid wood detailing on top edge.
- Each piece is finished in Rubio® Monocoat a durable, matte, oil-based protector designed to highlight the beauty of natural wood.
- · Wood finish is certified 0% VOC and is an all-natural, environmentally friendly product.
- Surface can be revitalized as desired. Visit Rubio® Monocoat website for more information.
- Power-coated black steel legs.
- Non-marking leveler feet can be adjusted for stability on uneven floor surfaces.
- · Assembles easily with provided hardware. Anti-tipping hardware provided.
- Wood is a natural material, with variations in grain pattern and colour that make each design unique.
- CARB (California Air Resources Board) Phase II compliant.