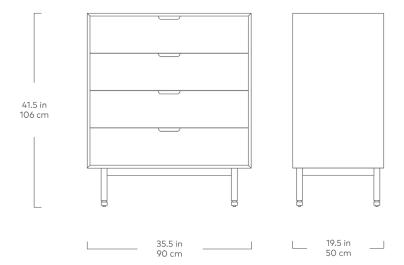

## Munro 4 Drawer Dresser

Walnut

White Oak

We envisioned our new Munro Collection for those who like to keep things simple. Considered proportions along with bespoke details like soft-close drawers and recessed pulls lend to designs that shine – day or night. The Munro 4-Drawer Dresser features plenty of storage space to keep your garments neatly tucked away, creating an organized, uncluttered bedroom retreat. Choose from Walnut or Oak, each with a Zero-VOC, hand-rubbed matte finish, thoughtfully chosen to highlight the unique, organic beauty of the wood grain. Solid wood edge details and solid steel legs mean that these designs are built to last – a good thing because Munro's classic, minimalist ethos will never go out of style.

## Munro 4 Drawer Dresser

- It is normal for solid wood to expand and shrink as a result of variations in environmental humidity. A consistent humidity level of approximately 50% is recommended to prevent cracks and surface splits.
- Main structure is constructed with engineered wood core for strength and stability, surface faced with thick, real wood Oak or Walnut Veneer.
- · Soft close drawers feature recessed finger pulls and solid wood detailing on top edge.
- Each piece is finished in Rubio® Monocoat a durable, matte, oil-based protector designed to highlight the beauty of natural wood.
- · Wood finish is certified 0% VOC and is an all-natural, environmentally friendly product.
- Surface can be revitalized as desired. Visit Rubio® Monocoat website for more information.
- Power-coated black steel legs.
- Non-marking leveler feet can be adjusted for stability on uneven floor surfaces.
- · Assembles easily with provided hardware. Anti-tipping hardware provided.
- Wood is a natural material, with variations in grain pattern and colour that make each design unique.
- CARB (California Air Resources Board) Phase II compliant.